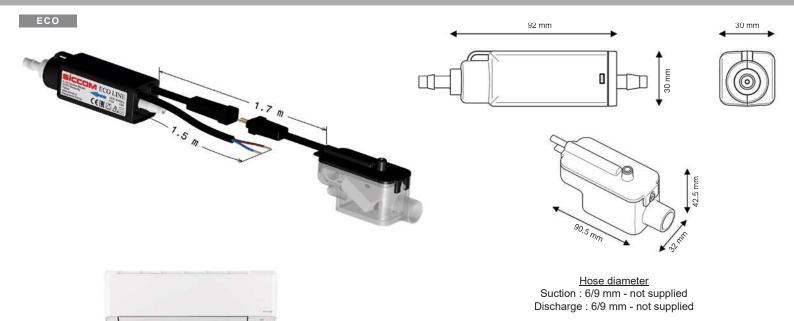

# ECO LINE

Mini in-line pump (solenoid), ultra compact and easy to install, for the

## **SPECIFICATIONS**

| Flowrate max       | 13.2 l/h                          |
|--------------------|-----------------------------------|
| Suction head max   | 1.5 m                             |
| Discharge head max | 10 m                              |
| Electrical power   | 19W                               |
| Voltage            | 220-240V 50/60Hz                  |
| Alarm*             | No alarm                          |
| Noise level        | (J)))                             |
| Protection rating  | IP64                              |
| Thermal protection | Yes                               |
| Operating cycle**  | 100%                              |
| Power cable        | 1.5 m                             |
| Dimensions         | 92 x 30 x 30 mm / 90 x 32 x 42 mm |
| Certifications     | CF. UKCA. FAC                     |