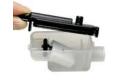

#### WATERPROOF removable reservoir

The reservoir, which can be removed for easy maintenance, now has a waterproof seal!

#### **Hanging hook**

This astucious hook allows to fix or hang the pump wherever you want (duct, false ceiling, inside de unit...).