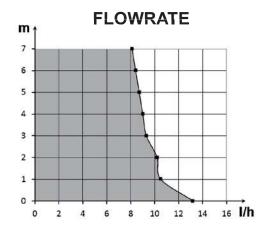

## **SPECIFICATIONS**

| Flowrate max       | 13.2 l/h                          |
|--------------------|-----------------------------------|
| Suction head max   | 1.5 m                             |
| Discharge head max | 10 m                              |
| Electrical power   | 19W                               |
| Voltage            | 220-240V 50/60Hz                  |
| Alarm*             | No alarm                          |
| Noise level        | (J)))                             |
| Protection rating  | IP64                              |
| Thermal protection | Yes                               |
| Operating cycle**  | 100%                              |
| Power cable        | 1.5 m                             |
| Dimensions         | 92 x 30 x 30 mm / 90 x 32 x 42 mm |
| Certifications     | CF. UKCA. FAC                     |